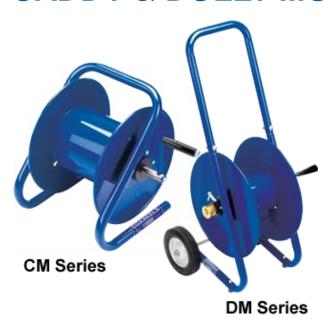

## **CADDY & DOLLY MOUNT HOSE REELS**

CM Series "Caddy Mount" and DM Series "Dolly Mount" hand crank hose reels offer lightweight, compact portability for long lengths of hose.

Eliminate the task of manually coiling and uncoiling hose and easily transport it to the job site on wheels.

High pressure applications are no problem with a 4,000 PSI rating. Also, a 4' inlet hose with 3/4" female fitting and male garden adapter is available with this series for use with garden hose.

- External fluid path with machined from solid brass 90° full-flow NPT swivel inlet
- 4,000 PSI working pressure
- Swivel seals: NITRILE
- Powder coated, 1" steel tube frame structure
- Hose control bar prevents hose from slipping off the discs
- Adjustable tension brake prevents "free-wheeling"
- DM series base has holes for temporary or permanent installation
- DM series sold complete with solid 8" rubber tires for easy transport
- DM series has rubber front feet to prevent reel from slipping forward
- Removable handle on DM series allows for compact storage
- Adjustable tension brake to prevent "free-wheeling"
- Direct hand crank rewind